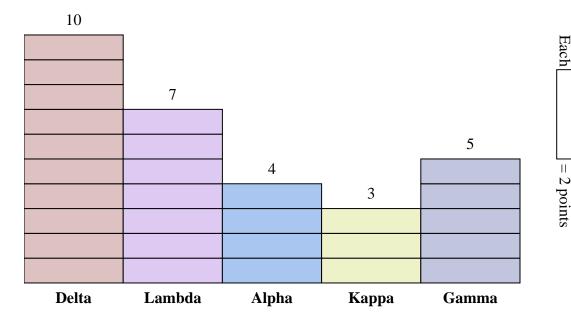

Delta

At the 'Brain Drain' championships teams earned points for answering trivia questions. Their final scores are shown below. Use the graph to answer the questions.

1) How many more points did team Alpha score than team Kappa?

**Alpha** 

Kappa

Gamma

2) Which team scored the most points?

Lambda

- 3) Which team scored the fewest points?
- 4) What is the total number of points earned in the game?
- 5) Did team Gamma or team Lambda score fewer points?
- 6) Did team Kappa or team Gamma score more points?
- 7) Which team scored 8 points?
- 8) How many points did team Lambda score?
- 9) What is the combined points scored by Lambda and Kappa?
- **10)** What is the difference in the number of points Delta scored and the number Lambda scored?

- 1) How many more points did team Alpha score than team Kappa?
- 2) Which team scored the most points?
- 3) Which team scored the fewest points?
- 4) What is the total number of points earned in the game?
- 5) Did team Gamma or team Lambda score fewer points?
- 6) Did team Kappa or team Gamma score more points?
- 7) Which team scored 8 points?
- 8) How many points did team Lambda score?
- 9) What is the combined points scored by Lambda and Kappa?
- **10)** What is the difference in the number of points Delta scored and the number Lambda scored?